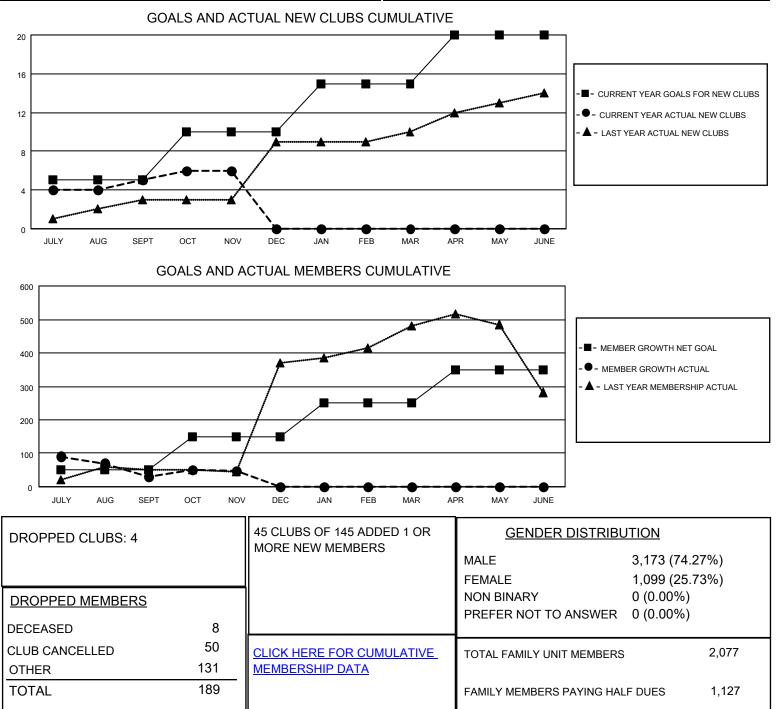

## LOCATION INDIA

District 318 A

Results as of: 11/30/2021

| Clubs                 |               |           |               | Members               |                         |                         |                                                    |
|-----------------------|---------------|-----------|---------------|-----------------------|-------------------------|-------------------------|----------------------------------------------------|
| RESULTS FOR 2021-2022 |               |           |               | RESULTS FOR 2021-2022 |                         |                         |                                                    |
| QUARTER               | NEW CLUB GOAL | NEW CLUBS | DROPPED CLUBS | QUARTER               | IBER GROWTH NET<br>GOAL | MEMBER GROWTH<br>ACTUAL | DROPPED<br>MEMBERS ACTUAL<br>(including transfers) |
| JULY/AUG/SEPT         | 5             | 5         | 3             | JULY/AUG/SEPT         | 50                      | 190                     | 150                                                |
| OCT/NOV/DEC           | 5             | 1         | 1             | OCT/NOV/DEC           | 100                     | 59                      | 39                                                 |
| JAN/FEB/MAR           | 5             | 0         | 0             | JAN/FEB/MAR           | 100                     | 0                       | 0                                                  |
| APR/MAY/JUNE          | 5             | 0         | 0             | APR/MAY/JUNE          | 100                     | 0                       | 0                                                  |